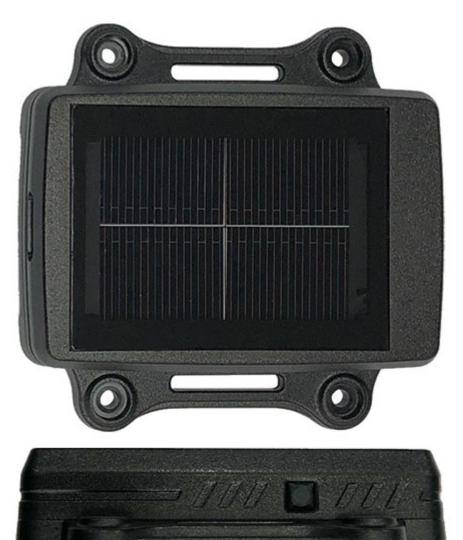

198.00 EUR incl. 19% VAT, plus shipping

LoRaWAN!

Support: Specifications | Development

LT-20P is a solar LoRaWAN tracker designed for asset tracking purpose. The high performance solar panel can provide sufficient power for continuous LoRa transmission\*. Its light-weight and compact design allows you to easily install on asset surface. LT-20P is your best choice for outdoor long-lasting tracking applications.

## Features:

- Supported LoRa® frequencies: US 915 MHz / AS 923 MHz / EU 868 MHz
- - High performance solar cell
- - High sensitivity GPS / GNSS
- - Built-in 3-axis accelerometer for motion detection
- · Low battery alert
- - IPX7 water-resistant
- - Dimension: 80 x 19.17 x 79.10 mm, 80g Weight